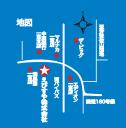

## 「高松原古才の家」新築現場見学会 オープンハウスのご案内

【現場見学会地図】

6月の末に着工した「高松原古才の家」がもう間もなく完成いたします。 高断熱・高気密でコンパクトでありながらも広がりのある空間構成、使い勝手 がよく、アトリエ建築家による設計だからデザインも優れている。 そんな3拍子も4拍子も揃った住まいです。

この度は、お施主様のご厚意により下記の要領にてオープンハウスを開催さ せて頂けることとなりました。

## 日時: 令和3年11月27日(土)午前9時~午後6時 11月28日(日)午前9時~午後5時

※上記以外の時間がご希望の方はご相談くださいませ。

場所: 岡山市北区高松原古才594-1(右地図ご参照くださいませ。)

- ※密を避けるため完全予約制とさせていただきます。
- ご予約、お問い合わせは、090-4800-7704(森安)、若しくは
- メールアドレス:info@ebisuya-net.co.jpまでお願いいたします。
- ※メールでお申し込みの際は、「見学予約」とお書きの上ご希望の見学時間 とお名前・ご連絡先ををご記入くださいませ。